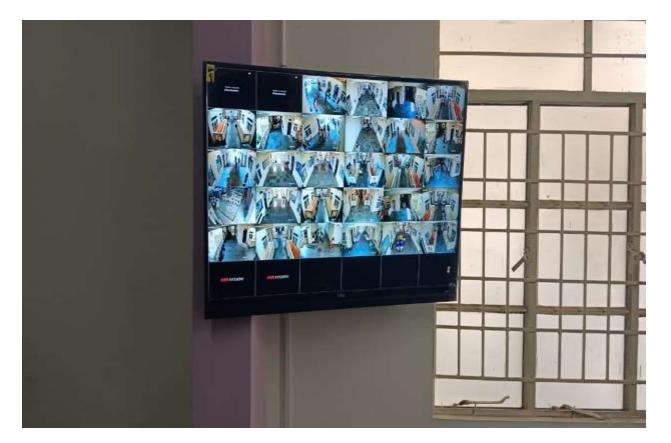

கூடியபிரச்சனைகளை எவ் வாறு சமாளித்து முன்னேற வேண்டும் என்பது குறித் தும் மிகச் சிறப்பாக சிறப் புரை வழங்கினார். இறப்பு ரையின் வாயிலாக மாணவர்கள் அடைந்த பயன்களைப் பற்றிய பின் னூட்டம் கேட்கப்பட்டது மாணவியர்கள் എഞ്ഞബ OBLD மிகவும் பயனுள்ள வகையில் இந்த நிகழ்வு அமைந்தது என்று மிகுந்த மகிழ்ச்சியுடனும் கூறினர்.

6 5

4

6

-9

4

C

D

1

மாலைமுரசு

### **VAGAI SOODAVAA**



### VAZHNDHU KATTUVOM VAA



### UN VAZKAI UN KAIYIL AWAREWENESS



### WOMEN ENTREPRUNER AWAREWENESS



### **PROMOTING SAVINGS AWARENESS**





# **SRI VIJAY VIDYALAYA** COLLEGE OF ARTS & SCIENCE

Affiliated to Periyar University, Salem-11 & Recognised 2(f) and 12(b) under UGC Act, 1956.

Accredited with 'A' grade by NAAC. Dharmapuri, Tamil Nadu.

# [2018-2023]

# FACILITIES FOR WOMEN ON CAMPUS

### **CCTV CAMERA MONITOR**





### **CCTV CAMERA IN GATE**



### **CCTV CAMARA IN COLLEGE CAMPUS**



### **ATM CENTRE**

Image: Second second

### STUDENTS SUGGESTION BOX



### **MAINTAIN IN/OUT RECORD**



### **ENTRY PASS SYSTEM**



### **COLLEGE BUS FACILITY**



### **MAIN GATE**



### **STUDENTS GATE ENTRY**





### **MOBILE PHONE RESTRICTED**





### NAPKIN VENDOR & INCINERATOR MACHINE