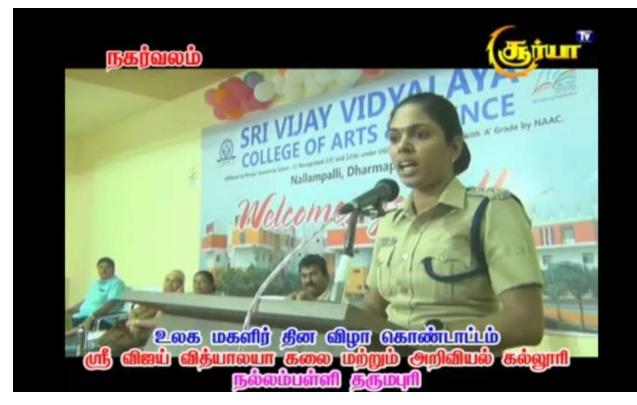

விருந்தினரை பற்றிய அறி முக உரை நிகழ்த்தினார். சென்னையில் எச்.ஆர். எச்.ஆர். பணியாற்றிவரும் 26.05 எல். ஜோன்ஸ் ஜெயக்கு மார் சிறப்பு விருந்தினராக வருகை தந்து சுய விழிப்பு ணர்வு மற்றும் சுய கட்டுப் பாடு தொடர்பான செய்தி ക്കണ്ഡ്വ്. மாணவர்கள் முன்னேறுவதற்கும் வெற் றியடைவதற்கும் தடைக ளாக இருக்கக்கூடிய பிரச்ச னைகளையும் எவ்வாறு எதிர்கொள்வது oreinigi பற்றியும், சமூகத்தில் பெண்கள் எதிர் கொள்ளக் கூடியபிரச்சனைகளை எவ் வாறு சமாளித்து முன்னேற வேண்டும் என்பது குறித் தும் மிகச் சிறப்பாக சிறப் புரை வழங்கினார். இறப்பு ரையின் வாயிலாக மாணவர்கள் அடைந்த பயன்களைப் பற்றிய பின் னூட்டம் கேட்கப்பட்டது மாணவியர்கள் എഞ്ഞബ OBLD மிகவும் பயனுள்ள வகையில் இந்த நிகழ்வு அமைந்தது என்று மிகுந்த மகிழ்ச்சியுடனும் கூறினர்.