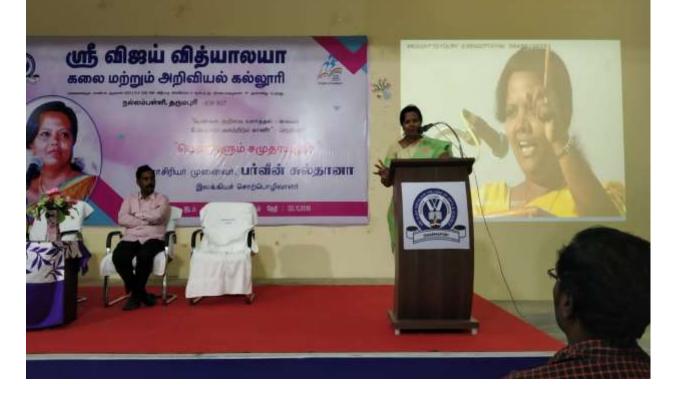

### ஸ்ரீ விஜய் வித்யாலயா கல்லூரியில் தொழில் வழிகாட்டுதல் ஊக்குவிப்பு பயிற்சி!

நல்லம்பள்ளி, நவ. 27– தர்மபுரி மாவட்டம் தல் லம்பள்ளி அருகே உள்ள விஜய் வித்யாலயா 105 கலை மற்றும் அறிவியல் முதலாம் கல்லூரியில் ஆண்டு படிக்கும் மாணவி களுக்கு தொழில் வழிகாட் டுதல் மற்றும் ஊக்குவிப்பு கஸ்லூரி பயிற்சி நிர்வாகத்தின் வாழ்த்துக்க சிறப்பாக *ந*டை ளோடு பெற்றது. இந்நிகழ்வில் முதலாவ

இந்நிகழ்வில் முதலாவ தாக தமிழ்த்தாய் வாழ்த்து பாடப்பட்டது. பின்னர் குத்துவிளக்கு ஏற்றிநிகழ்வு

தறப்பு செய்யப்பட்டது. அதனைத் தொடர்ந்து புவி แตินเล่ง 51mp முதலாமாண்டு แบทออาลา நிஷா குமாறி வரவேற் புரை வழங்கினார். கல்லூ ரியின் வேதியல் துறைத் அவதியல் துறைத் தலைவர் டாக்டர் எஸ் சிவக்காகாக் சிவக்குமார் முன்னிலை வகித்தார். கல்லூரியின் வேலைவாய்ப்பு இயக்கு னர் டாக்டர் பி.ஜி. புவன லதா தொடக்க உரை வழங்கினார்.

விருந்தினரை பற்றிய அறி முக உரை நிகழ்த்தினார். சென்னையில் எச்.ஆர். எச்.ஆர். பணியாற்றிவரும் 26.05 எல். ஜோன்ஸ் ஜெயக்கு மார் சிறப்பு விருந்தினராக வருகை தந்து சுய விழிப்பு ணர்வு மற்றும் சுய கட்டுப் பாடு தொடர்பான செய்தி ക്കണ്ഡ്വ്. மாணவர்கள் முன்னேறுவதற்கும் வெற் றியடைவதற்கும் தடைக ளாக இருக்கக்கூடிய பிரச்ச னைகளையும் எவ்வாறு எதிர்கொள்வது oreinigi பற்றியும், சமூகத்தில் பெண்கள் எதிர் கொள்ளக் கூடியபிரச்சனைகளை எவ் வாறு சமாளித்து முன்னேற வேண்டும் என்பது குறித் தும் மிகச் சிறப்பாக சிறப் புரை வழங்கினார். இறப்பு ரையின் வாயிலாக மாணவர்கள் அடைந்த பயன்களைப் பற்றிய பின் னூட்டம் கேட்கப்பட்டது மாணவியர்கள் എഞ്ഞബ OBLD மிகவும் பயனுள்ள வகையில் இந்த நிகழ்வு அமைந்தது என்று மிகுந்த மகிழ்ச்சியுடனும் கூறினர்.