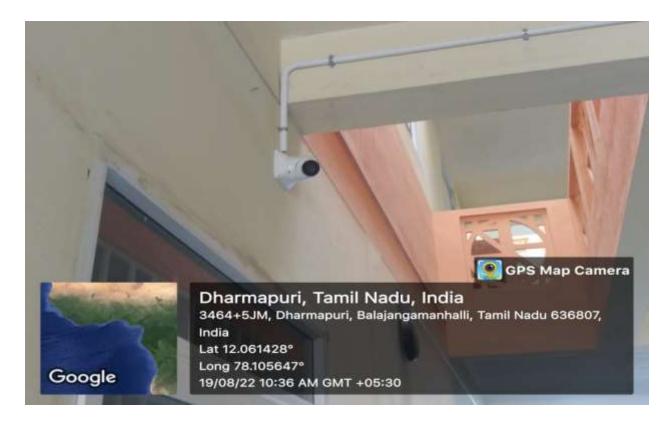

மிகச் சிறப்பாக சிறப் புரை வழங்கினார். இறப்பு ரையின் வாயிலாக மாணவர்கள் அடைந்த பயன்களைப் பற்றிய பின் னூட்டம் கேட்கப்பட்டது மாணவியர்கள் എഞ്ഞബ OBLD மிகவும் பயனுள்ள வகையில் இந்த நிகழ்வு அமைந்தது என்று மிகுந்த மகிழ்ச்சியுடனும் கூறினர்.

6 5

4

6

-9

4

C

D

1

மாலைமுரசு

### **VAGAI SOODAVAA**



### VAZHNDHU KATTUVOM VAA



### UN VAZKAI UN KAIYIL AWAREWENESS



### WOMEN ENTREPRUNER AWAREWENESS



### **PROMOTING SAVINGS AWARENESS**





# **SRI VIJAY VIDYALAYA** COLLEGE OF ARTS & SCIENCE

Affiliated to Periyar University, Salem-11 & Recognised 2(f) and 12(b) under UGC Act, 1956.

Accredited with 'A' grade by NAAC. Dharmapuri, Tamil Nadu.

# [2018-2023]

# FACILITIES FOR WOMEN ON CAMPUS

### **CCTV CAMERA MONITOR**





### **CCTV CAMERA IN GATE**



### **CCTV CAMARA IN COLLEGE CAMPUS**



### **ATM CENTRE**

Image: Second second

### STUDENTS SUGGESTION BOX



### **MAINTAIN IN/OUT RECORD**



### **ENTRY PASS SYSTEM**



### **COLLEGE BUS FACILITY**



### **MAIN GATE**



### **STUDENTS GATE ENTRY**





### **MOBILE PHONE RESTRICTED**





### NAPKIN VENDOR & INCINERATOR MACHINE