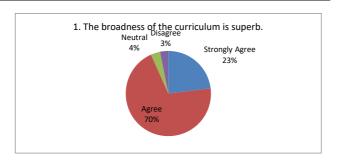

#### INTERNAL QUALITY ASSURANCE CELL (IQAC) <u>Analysis of Faculty Feedback</u>

|                                               | Strongly<br>Agree | Agree | Neutral | Disagre<br>e |
|-----------------------------------------------|-------------------|-------|---------|--------------|
| 1. The broadness of the curriculum is superb. | 52                | 158   | 8       | 7            |