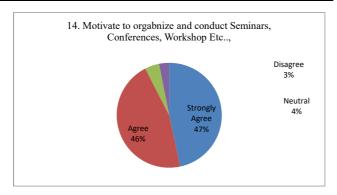

|                                                                               | Strongly<br>Agree | Agree | Neutral | Disagree |
|-------------------------------------------------------------------------------|-------------------|-------|---------|----------|
| 14. Motivate to orgabnize and conduct<br>Seminars, Conferences, Workshop Etc, | 105               | 103   | 10      | 7        |