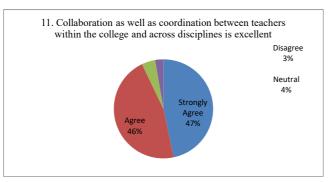

|                                           | Strongl<br>y<br>Agree | Agree | Neutral | Disagre<br>e |
|-------------------------------------------|-----------------------|-------|---------|--------------|
| 11. Collaboration as well as coordination |                       |       |         |              |
| between teachers within the college and   | 105                   | 104   | 10      | 6            |
| across disciplines is excellent           |                       |       |         |              |