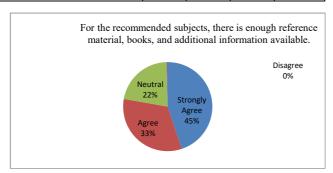

|                                                                                                                   | Strongl<br>y Agree | Agree | Neutral | Disagre<br>e |
|-------------------------------------------------------------------------------------------------------------------|--------------------|-------|---------|--------------|
| 6. For the recommended subjects, there is enough reference material, books, and additional information available. | 101                | 74    | 49      | 1            |