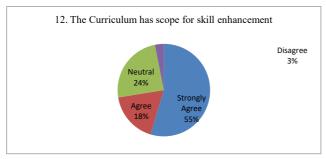

|                                                    | Strongl<br>y<br>Agree | Agree | Neutral | Disagre<br>e |
|----------------------------------------------------|-----------------------|-------|---------|--------------|
| 12. The Curriculum has scope for skill enhancement | 123                   | 40    | 55      | 7            |