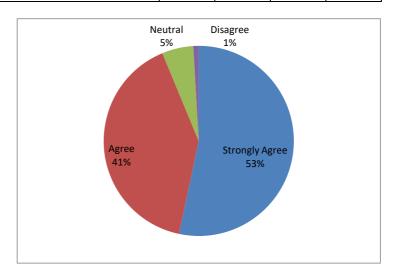

|                                                                                               | Strongl<br>y<br>Agree | Agree | Neutral | Disagre<br>e |
|-----------------------------------------------------------------------------------------------|-----------------------|-------|---------|--------------|
| 11.The syllabus achieves an acceptable incorporate between concepts and their implementation. | 578                   | 327   | 30      | 15           |