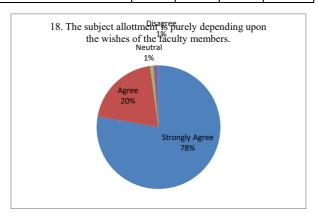

|                                                                                        | Strongly<br>Agree | Agree | Neutral | Disagree |
|----------------------------------------------------------------------------------------|-------------------|-------|---------|----------|
| 18. The subject allottment is purely depending upon the wishes of the faculty members. | 175               | 45    | 2       | 3        |