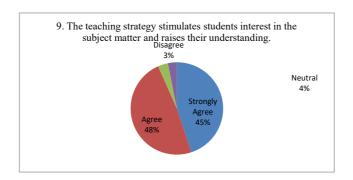

|                                                 | Strongly<br>Agree | Agree | Neutral | Disagree |
|-------------------------------------------------|-------------------|-------|---------|----------|
| 9. The teaching strategy stimulates students    |                   |       |         |          |
| interest in the subject matter and raises their | 101               | 109   | 8       | 7        |
| understanding.                                  |                   |       |         |          |