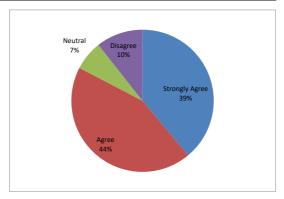

#### INTERNAL QUALITY ASSURANCE CELL (IQAC) <u>Analysis of Faculty Feedback</u>

|                                               | Strongly<br>Agree | Agree | Neutral | Disagre<br>e |
|-----------------------------------------------|-------------------|-------|---------|--------------|
| 1. The broadness of the curriculum is superb. | 52                | 158   | 8       | 7            |