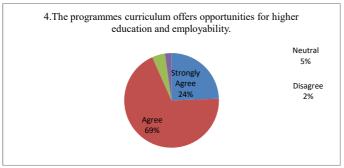

|                                                                                        | Strongl<br>y Agree | Agree | Neutral | Disagre<br>e |
|----------------------------------------------------------------------------------------|--------------------|-------|---------|--------------|
| The programmes curriculum offers opportunities for higher education and employability. | 55                 | 155   | 10      | 5            |