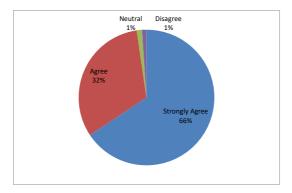

# INTERNAL QUALITY ASSURANCE CELL (IQAC) <u>Analysis of Alumni Feedback</u>

|                                                                  | Strongl<br>y<br>Agree | Agree | Neutra<br>I | Disagr<br>ee |
|------------------------------------------------------------------|-----------------------|-------|-------------|--------------|
| 1. The course contents is appropriate for your higher education. | 400                   | 303   | 40          | 7            |