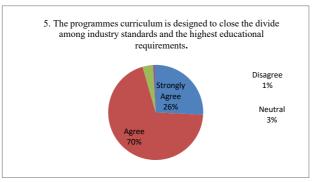

|                                                                                                                                 | Strongly<br>Agree | Agree | Neutral | Disagree |
|---------------------------------------------------------------------------------------------------------------------------------|-------------------|-------|---------|----------|
| 5. The programmes curriculum is designed to close the divide among industry standards and the highest educational requirements. | 58                | 157   | 8       | 2        |