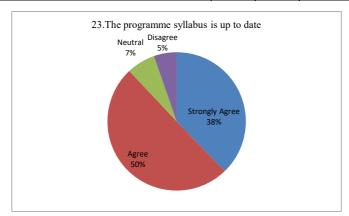

|                                         | Strongly<br>Agree | Agree | Neutral | Disagree |
|-----------------------------------------|-------------------|-------|---------|----------|
| 23.The programme syllabus is up to date | 85                | 113   | 15      | 12       |