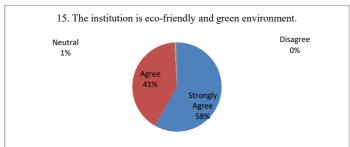

|                                                            | Strongl<br>y<br>Agree | Agree | Neutral | Disagre<br>e |
|------------------------------------------------------------|-----------------------|-------|---------|--------------|
| 15. The institution is eco-friendly and green environment. | 131                   | 92    | 1       | 1            |