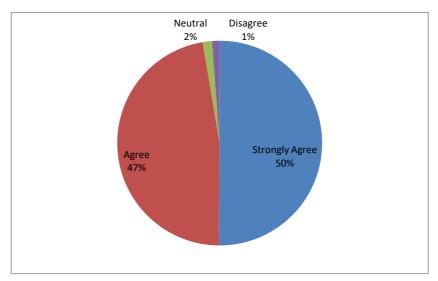

|                                                      | Strongly<br>Agree | Agree | Neutral | Disagree |
|------------------------------------------------------|-------------------|-------|---------|----------|
| 14. Curriculum gives scope for equitable development | 19                | 5     | 2       | 0        |