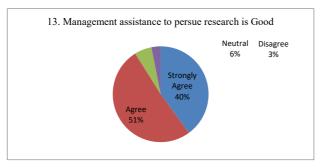

|                                                      | Strongl<br>y Agree | Agree | Neutral | Disagre<br>e |
|------------------------------------------------------|--------------------|-------|---------|--------------|
| 13. Management assistance to persue research is Good | 90                 | 115   | 13      | 7            |