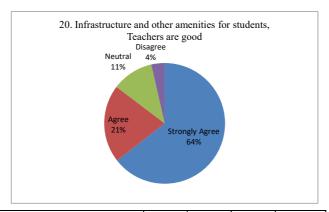

|                                                                        | Strongl<br>y<br>Agree | Agree | Neutral | Disagre<br>e |
|------------------------------------------------------------------------|-----------------------|-------|---------|--------------|
| 20. Infrastructure and other amenities for students, Teachers are good | 145                   | 47    | 25      | 8            |