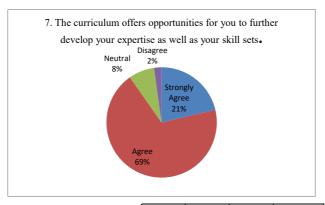

|                                                                                                              | Strongly<br>Agree | Agree | Neutral | Disagree |
|--------------------------------------------------------------------------------------------------------------|-------------------|-------|---------|----------|
| 7. The curriculum offers opportunities for you to further develop your expertise as well as your skill sets. | 48                | 155   | 17      | 5        |