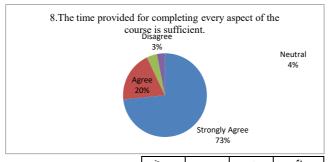

|                                                                               | Strongl<br>y<br>Agree | Agree | Neutral | Disagre<br>e |   |
|-------------------------------------------------------------------------------|-----------------------|-------|---------|--------------|---|
| 8. The time provided for completing every aspect of the course is sufficient. | 165                   | 44    | 9       | 7            | Ì |