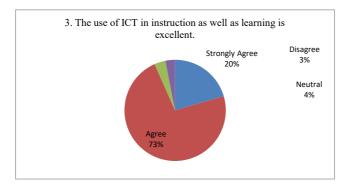

|                                                                    | Strongly<br>Agree | Agree | Neutral | Disagree |
|--------------------------------------------------------------------|-------------------|-------|---------|----------|
| 3. The use of ICT in instruction as well as learning is excellent. | 46                | 164   | 8       | 7        |