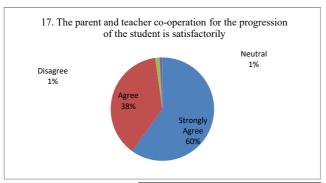

|                                                                                              | Strongl<br>y<br>Agree | Agree | Neutral | Disagre<br>e |
|----------------------------------------------------------------------------------------------|-----------------------|-------|---------|--------------|
| 17. The parent and teacher co-operation for the progression of the student is satisfactorily | 135                   | 85    | 3       | 2            |