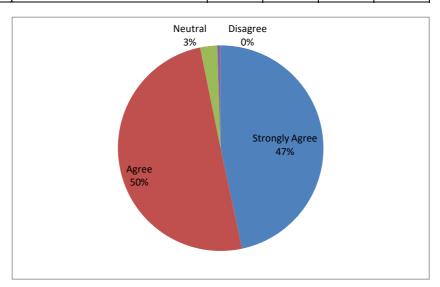

|                                                                                        | Strongly<br>Agree | Agree | Neutral | Disagree |
|----------------------------------------------------------------------------------------|-------------------|-------|---------|----------|
| 4. There is an appropriate balance among concepts and practice in the course of study. | 15                | 3     | 4       | 4        |