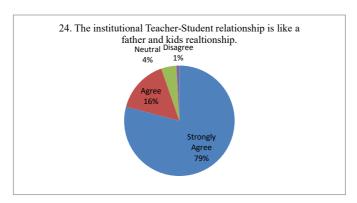

|                                                                                            | Strongl<br>y<br>Agree | Agree | Neutral | Disagre<br>e |
|--------------------------------------------------------------------------------------------|-----------------------|-------|---------|--------------|
| 24. The institutional Teacher-Student relationship is like a father and kids realtionship. | 178                   | 35    | 10      | 2            |