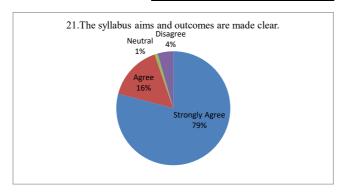

| 21.The syllabus aims and outcomes are made clear. | Strongly<br>Agree | Agree | Neutral | Disagree |  |
|---------------------------------------------------|-------------------|-------|---------|----------|--|
|                                                   | 178               | 35    | 2       | 10       |  |