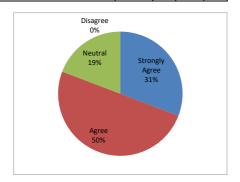

### INTERNAL QUALITY ASSURANCE CELL (IQAC) <u>Analysis of Students Feedback</u>

|                                                            | Strongly<br>Agree | Agree | Neutral | Disagree |
|------------------------------------------------------------|-------------------|-------|---------|----------|
| The faculty members have an very good communicative skills | 270               | 505   | 140     | 35       |