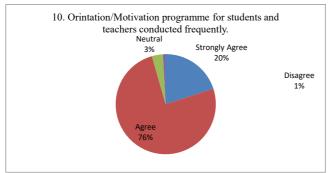

|                                                                                     | Strongl<br>y<br>Agree | Agree | Neutral | Disagre<br>e |
|-------------------------------------------------------------------------------------|-----------------------|-------|---------|--------------|
| 10. Orintation/Motivation programme for students and teachers conducted frequently. | 45                    | 170   | 8       | 2            |