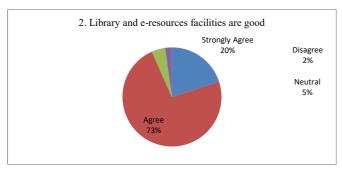

|                                                | Strongly<br>Agree | Agree | Neutral | Disagree |
|------------------------------------------------|-------------------|-------|---------|----------|
| 2. Library and e-resources facilities are good | 45                | 165   | 10      | 5        |