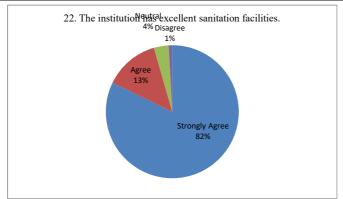

|                                                          | Strongly<br>Agree | Agree | Neutral | Disagree |
|----------------------------------------------------------|-------------------|-------|---------|----------|
| 22. The institution has excellent sanitation facilities. | 185               | 30    | 8       | 2        |