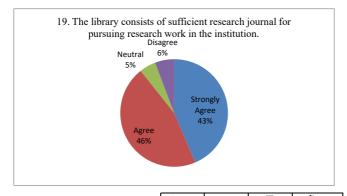

|                                                                                                        | Strongly<br>Agree | Agree | Neutral | Disagree |
|--------------------------------------------------------------------------------------------------------|-------------------|-------|---------|----------|
| 19. The library consists of sufficient research journal for pursuing research work in the institution. | 98                | 103   | 11      | 13       |