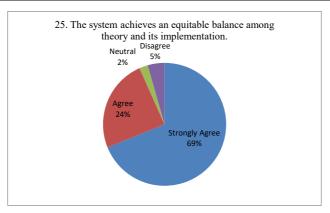

|                                                                                   | Strongly<br>Agree | Agree | Neutral | Disagree |
|-----------------------------------------------------------------------------------|-------------------|-------|---------|----------|
| 25. The system achieves an equitable balance among theory and its implementation. | 155               | 55    | 5       | 10       |