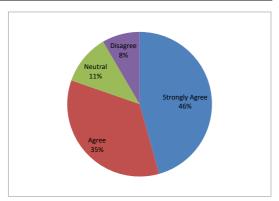

## INTERNAL QUALITY ASSURANCE CELL (IQAC) <u>Analysis of Parents Feedback</u>

|                                              | Strongly<br>Agree | Agree | Neutral | Disagree |
|----------------------------------------------|-------------------|-------|---------|----------|
| 1. The course content is current and useful. | 202               | 398   | 111     | 9        |