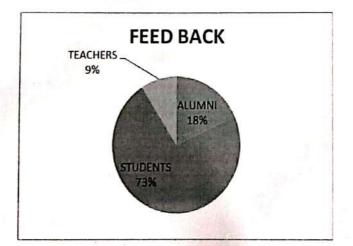

#### **Modes of feedback**

Institution obtained feedback on the syllabus and its transaction at the institution from the following stakeholders Students Teachers Employers and Alumni

| Feedback Type   | : Online                     |
|-----------------|------------------------------|
| Website address | : <u>https://svvcas.com/</u> |