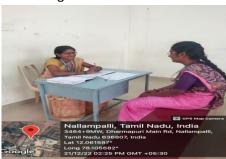

### b. Counseling

To promote the mental health, College facilitate with the Psychologist for the women students to overcome from the Depression, Stress etc.