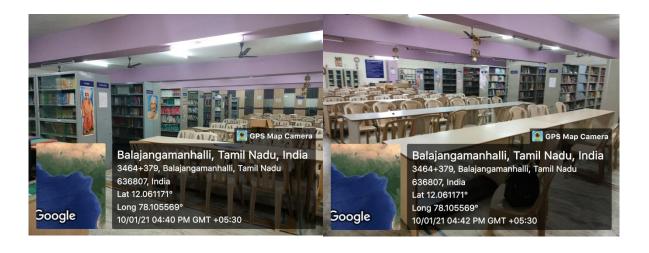

## SRI VIJAY VIDYALAYA COLLEGE OF ARTS AND SCIENCE,

NALLAMPALLI, DHARMAPURI, TAMIL NADU, INDIA - 636807



### **CRITERION - IV**

### **4.1 Physical Facilities**

4.1.1 - The Institution has adequate infrastructure and physical facilities for teaching- learning. viz., classrooms, laboratories, computing equipment etc.

### **Institution infrastructure**



### **PRINCIPAL**

### **OFFICE**



### **PLACEMENT OFFICE**



### **LIBRARY**







### TAMIL DEPARTMENT

### **HOD ROOM**





### **Class Rooms**





### **ENGLISH DEPARTMENT**

### **HOD ROOM**



### **Class Rooms**





### **MATHENMATICS DEPARTMENT**

### **HOD ROOM**



### **Class Rooms**





### **CHEMISTRY DEPARTMENT**

### **HOD ROOM**



### **Class Rooms**









## PHYSICS DEPARTMENT

### **HOD ROOM**



### **CLASS ROOM**



### **LABORATORIES**





### **BOTANY DEPARTMENT**

### **HOD ROOM**



### **CLASS ROOM**



### **LABORATORIES**



# ZOOLOGY DEPRTMENT

### **HOD ROOM**



### **CLASS ROOM**





## COMPUTER SCIENCE DEPARTMENT

### **HOD ROOM**

### **CLASS ROOM**





# MICROBIOLOGY DEPARTMENT HOD ROOM CLASS ROOMS





# NUTRIENT AND DIETICS DEPARTMENT HOD ROOM CLASS ROOMS





# TEXTILE AND FASHION DESING DEPARTMENT HOD ROOM



### **CLAS